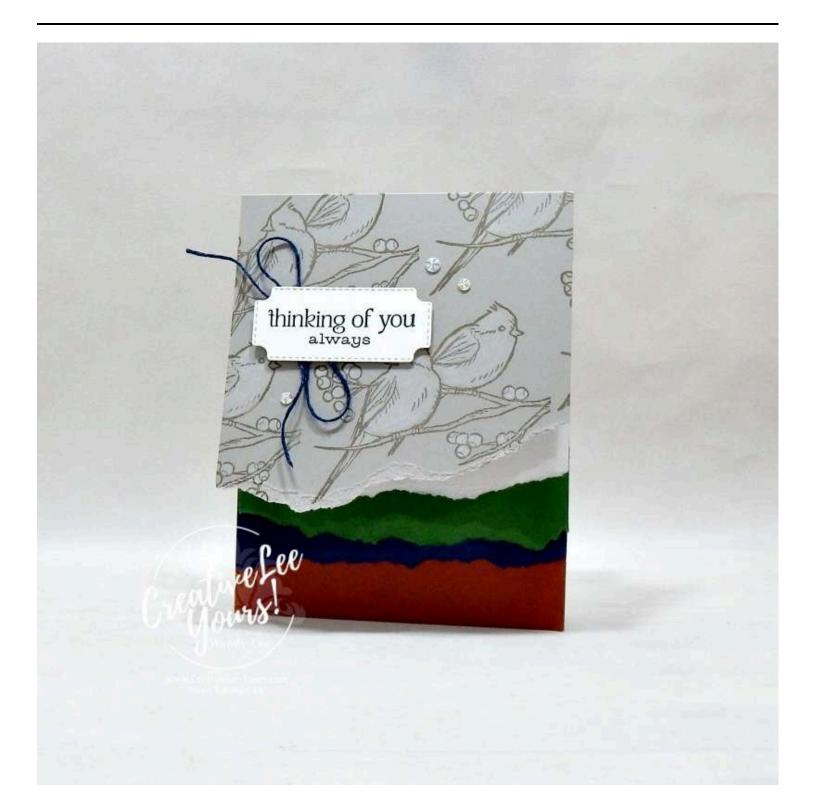

## Torn Thinking of You

## Supplies needed:

- Winterly Tree Tops Bundle (English)
  [164066]
- Gray Granite 8-1/2" X 11" Cardstock [146983]
- Garden Green 8-1/2" X 11"
   Cardstock [102584]
- Night Of Navy 8-1/2" X 11" Cardstock [100867]
- Copper Clay 8 1/2" X 11" Cardstock [161721]
- Basic White 8 1/2" X 11" Cardstock [159276]

- Gray Granite Classic Stampin' Pad
  [147118]
- Night Of Navy Classic Stampin' Pad
  [147110]
- Watercolor Pencils Assortment 1
  [161700]
- Natural Tones Linen Thread
  [164071]
- Iridescent Faceted Gems [163368]
- Stampin' Cut & Emboss Machine
  [149653]

- Cheerful Daisies Dies [161296]
- Take Your Pick [144107]
- Paper Trimmer [152392]
- Bone Folder [102300]
- Stampin' Seal [152813]
- Stampin' Dimensionals [104430]

## **Project Recipe:**

- 1. Project Layers (Imperial):
  - 4-1/4" x 11" Gray Granite CS
  - 4-1/4" x 2" Copper Clay CS
  - 4-1/4" x 2" Night of Navy CS
  - 4-1/4" x 2" Garden Green CS
  - 4-1/4" x 4-1/4" Basic White CS
  - Scrap Basic White CS- die cut
  - Approx. 10" Thread