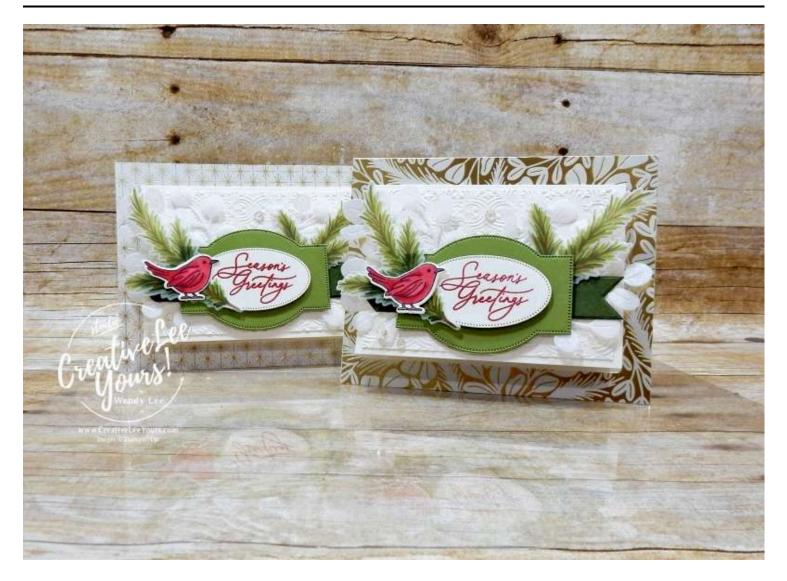

## Elegant Christmas Gift Card Holder

Supplies needed:

- Country Birdhouse Bundle (English)
  [163401]
- Greetings Of The Season Bundle
   (English) [164113]
- Very Vanilla 8-1/2" X 11" Cardstock [101650]
- Mossy Meadow 8-1/2" X 11" Cardstock [133676]
- Old Olive 8-1/2" X 11" Cardstock
   [100702]
- Season Of Green & Gold 12" X 12" (30.5 X 30.5 Cm) Specialty Designer Series Paper [164324]
- Graceful Greenery Vellum 12" X 12" (30.5 X 30.5 Cm) Specialty Designer Series Paper [164118]
- Cherry Cobbler Classic Stampin' Pad [147083]

## **Project Recipe:**

- 1. Project Layers (Imperial):
  - 5-1/2" x 4-1/4" Very Vanilla CS
  - 5-1/2" x 4-1/4" DSP
  - 4-1/2" x 6-1/2" Very Vanilla CS
  - 4-1/4" x 3" Very Vanilla CS- emboss
  - Scraps of Vellum for die-cutting
  - 5" x 1" Mossy Meadow CS- die cut
  - 3-1/4" x 2-1/2" Old Olive CS- die cut
  - 3-1/2" x 2-3/4" Very Vanilla CS- die cut
  - 4-1/4" x 1" DSP