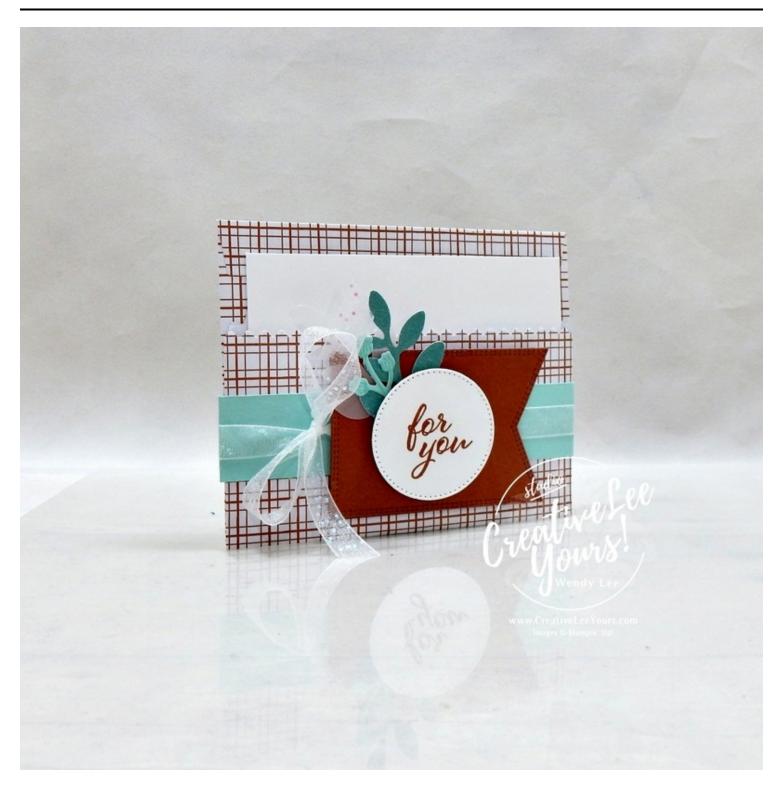

## **Project Recipe:**

- 1. Project Layers (Imperial):
  - In Color Treat Bag-scored at 3"
  - 11" x 1-1/4" Pool Party CS
  - 3-1/4" x 2-1/2" Copper Clay CS- die cut
  - 2" x 2" Basic White CS- die cut
  - Scrap Pool Party, Vellum and Soft Shimmer- punch
  - 4-1/4" x 3-1/2" Basic White CS
  - · Approx. 22" Ribbon

## Project Layers (Metric):

- In Color Treat Bag-scored at 7.5 cm
- 28 cm x 3 cm Pool Party CS
- 8 cm x 6 cm Copper Clay CS- die cut
- 5 cm x 5 cm Basic White CS- die cut
- Scrap Pool Party, Vellum and Soft Shimmer- punch
- 11 cm x 9 cm Basic White CS
- · Approx. 56 cm Ribbon