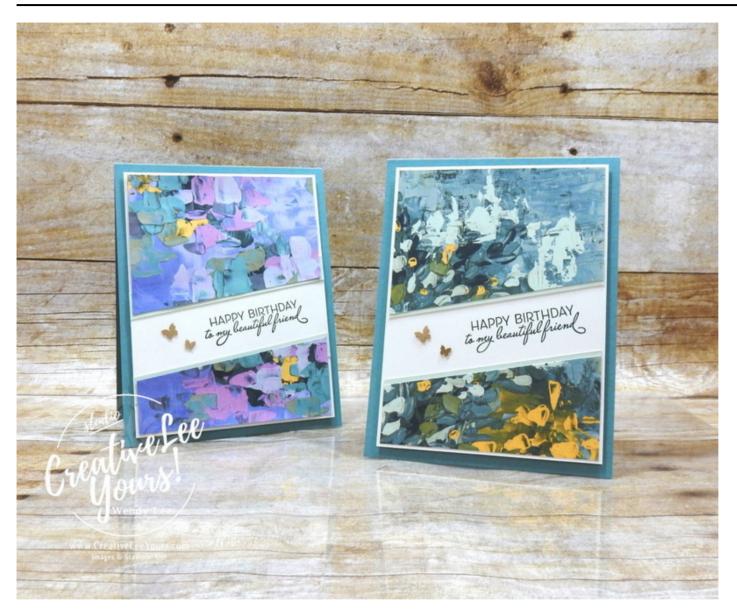

## Happy Birthday Beautiful Friend

Supplies needed:

- Friends Are Like Seashells Photopolymer Stamp Set [154368]
- Soft Succulent 8 1/2" X 11" Cardstock [155776]
- Soft Sea Foam 8-1/2" X 11" Cardstock [146988]
- Very Vanilla 8-1/2" X 11" Cardstock [101650]
- Evening Evergreen Classic Stampin' Pad
  [155576]

## **Project Recipe:**

- 1. Additional supplies coming January 5, 2023:
  - 160413 Fancy Flora DSP

Project Layers (Imperial):

- 4-1/4" x 11" Soft Succulent Cardstock
- (2) 3-7/8" x 5-1/8" Very Vanilla Cardstock
- 3-3/4" x 3-3/4" DSP
- 3-3/4" x 1/2" DSP (inside)

Project Layers (Metric):

- 5 cm x 29.6 cm Soft Succulent Cardstock
- (2) 9.6 cm x 13.9 cm Very Vanilla Cardstock
- 9.3 cm x 9.3 cm DSP
- 9.3 cm x 1.5 cm DSP (inside)

- Orchid Oasis Classic Stampin' Pad
  [159214]
- Brushed Brass Butterflies [158136]
- Take Your Pick [144107]
- Paper Trimmer [152392]