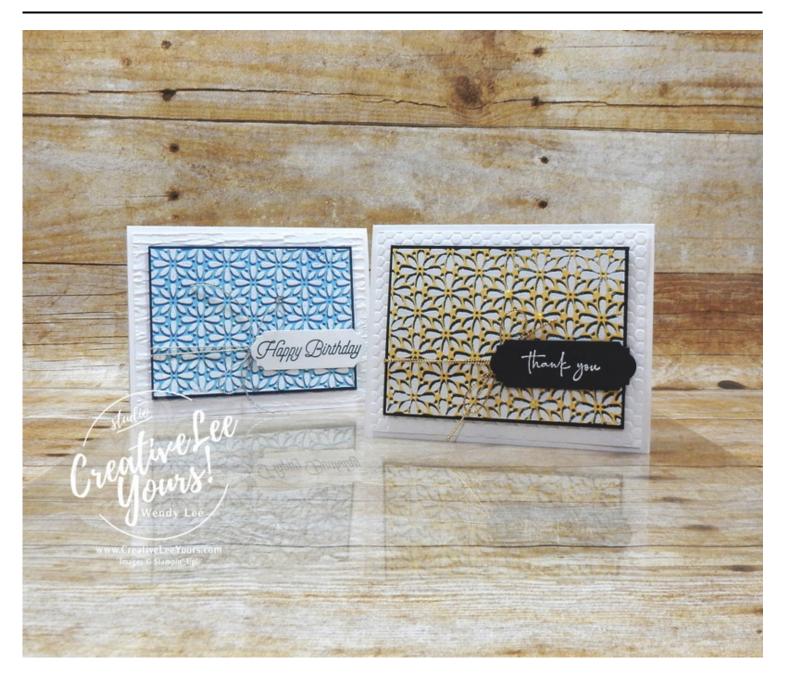

## **Project Recipe:**

- 1. Layers:
  - \* 5-1/2" x 8-1/2" Thick White CS
  - \* 5-1/4" x 4 Basic White CS-embossed
  - \* (2) 4-5/8" x 3-3/8" Navy or Basic Black CS
  - \* 4-1/2" x 3-1/4" Balmy Blue or Daffodil Delight CS
  - \* 4-1/2" x 3-1/4" Basic White CS
  - \* 3" x 1-1/4" Basic White or Basic Black CS- die cut label
  - \* 28" trim